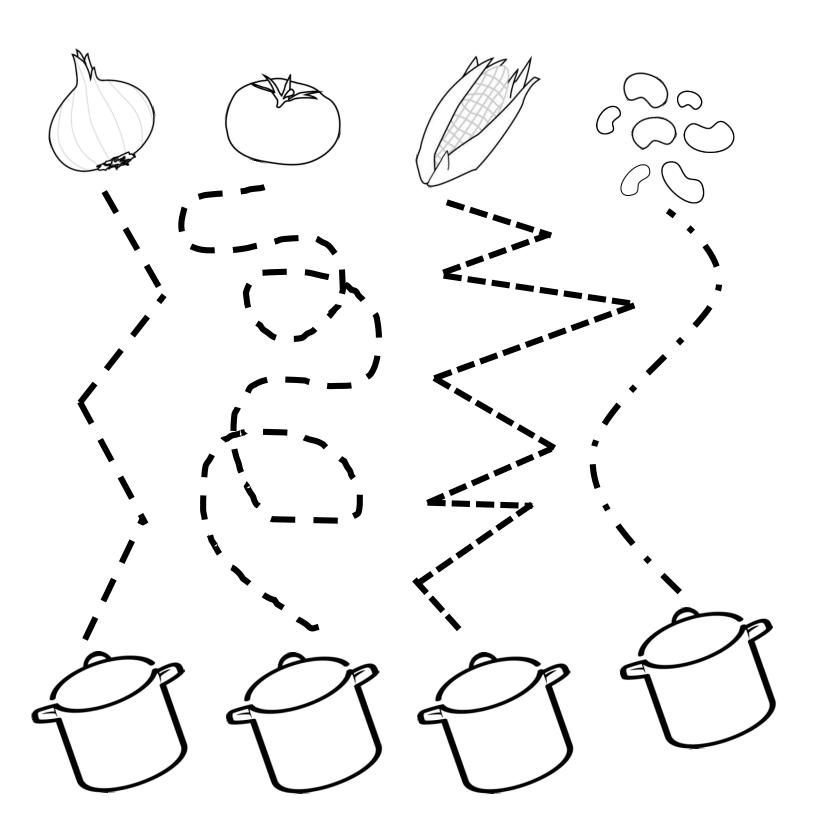

-|----|---|---|---|---|
| 1 |    |   |   |   |   |

### Chili Puzzle – page 2

To complete the picture puzzle, glue each numbered paper onto its matching number on one side of the grid sheet.

|    | number on one side of the grid sheet. |    |    |  |
|----|---------------------------------------|----|----|--|
| 1  | 2                                     | 3  | 4  |  |
| 5  | 6                                     | 7  | 8  |  |
| 9  | 10                                    | 11 | 12 |  |
| 13 | 14                                    | 15 | 16 |  |
| 17 | 18                                    | 19 | 20 |  |

Name

#### Chili Addition

Write how many chili beans are in the ten frames and then add the numbers together.



#### Chili Race

Trace the lines from the vegetables to the chili pot.