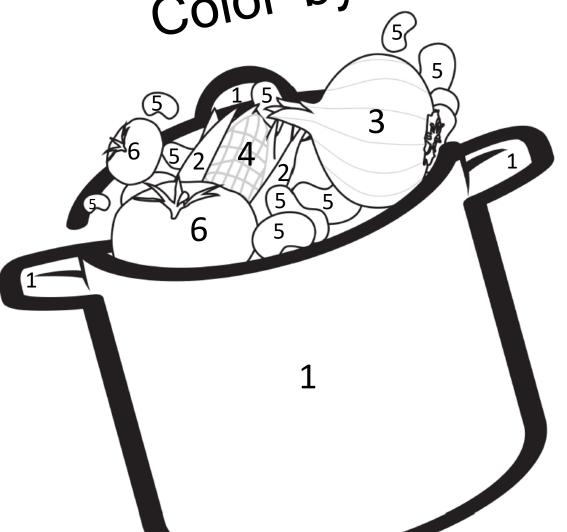

Name \_\_\_\_\_

# Color by Number Solver









4 - yellow





Name

# COloring Page



#### Farmer Frannie

Help the farmer get to the chili by filling in the missing numerals.



| ١ |   | a             | m | e |
|---|---|---------------|---|---|
|   | • | $\overline{}$ |   | _ |

#### Chili Spot the Difference

Can you find at least 5 differences between these pictures?





| Name | N | a | m | e |
|------|---|---|---|---|
|------|---|---|---|---|

## Chili Puzzle - page 1

Cut out each puzzle piece! See chili puzzle - page 2 for additional



| ٨ | 12 | a | n | n | 6 |
|---|----|---|---|---|---|
| 1 |    |   |   |   |   |

### Chili Puzzle – page 2

To complete the picture puzzle, glue each numbered paper onto its matching number on one side of the grid sheet.

|    | number on one side of the grid sheet. |    |    |  |
|-