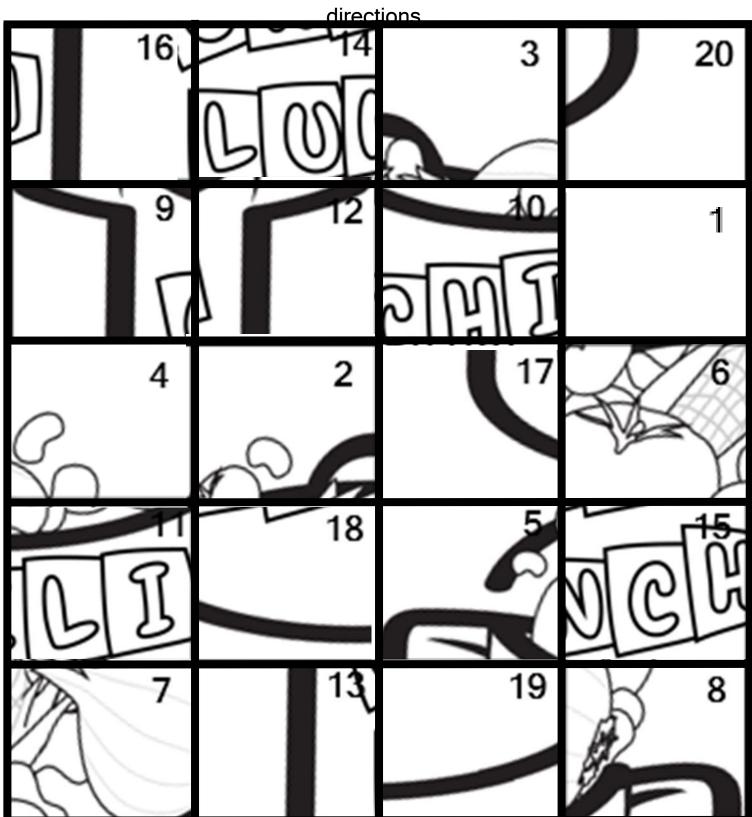

## Chili Puzzle - page 1

Cut out each puzzle piece! See chili puzzle - page 2 for additional

| ٨ | 12 | a | n | n | 6 |
|---|----|---|---|---|---|
| 1 |    |   |   |   |   |

### Chili Puzzle – page 2

To complete the picture puzzle, glue each numbered paper onto its matching number on one side of the grid sheet.

|    | number on one side of the grid sheet. |    |    |  |
|----|---------------------------------------|----|----|--|
| 1  | 2                                     | 3  | 4  |  |
| 5  | 6                                     | 7  | 8  |  |
| 9  | 10                                    | 11 | 12 |  |
| 13 | 14                                    | 15 | 16 |  |
| 17 | 18                                    | 19 | 20 |  |