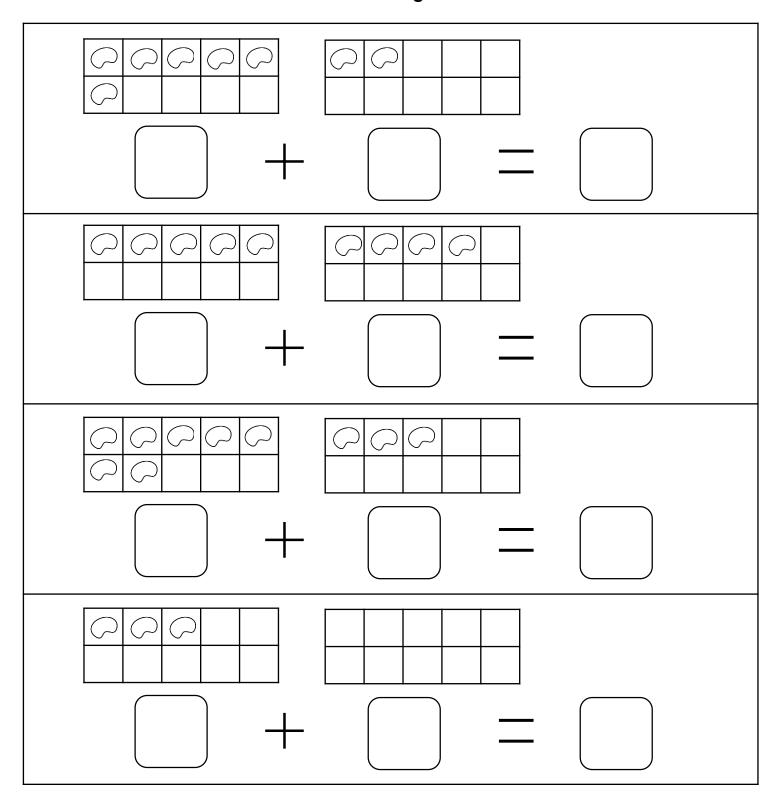

#### Chili Addition

Write how many chili beans are in the ten frames and then add the numbers together.